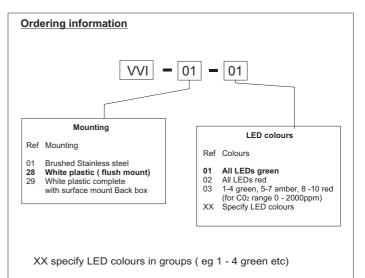

Example:

VVI - 01- 01 Brushed Stainless steel plate, All LEDs green

Bold = Standard item available from stock

When ordering specify Plate title and LED designation

Associated Products

Traffic Light LED Indicator