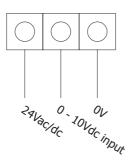

## **Specification**

Unit accepts a 0 - 10Vdc input and illuminate the 10 LEDS. (each LED represents 1Vdc). You can choose the number of each LED colour to provide a visual indication of the parameter being displayed

- Plate: Standard Single gang plate 86mm x 86mm White plastic or Brushed stainless steel. Fits standard back box 35mm deep. Wide range of alternative finishes available on request
- Supply:24Vac/dcInput:0 10Vdc inputPower<br/>consumption:30mAEngraving:Any engraving to suit your requirements<br/>The majority of our products are bespoke<br/>so we will engrave any titles / legends at<br/>no additional cost