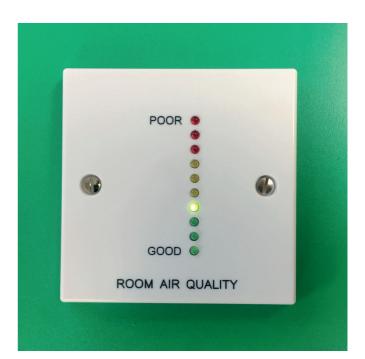

## **Description**

LED Indicator Panel. 10 LEDs / 0 - 10Vdc input which can be used for a number of different applications. Ten LED indicators Red, Amber and Green which can be arranged for different levels to indicate Air quality, CO2 level, Damper position etc

Custom Engraving included in price and bespoke versions available