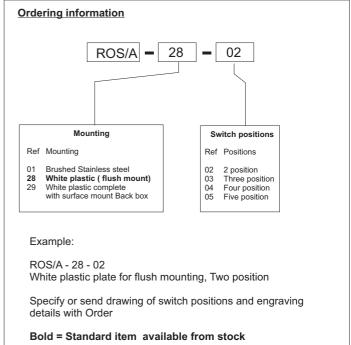

Plate: Standard single gang plate 86mm x 86mm (or style to match Electrical switchplates) fits standard flush single gang back box 47mm deep Engraving: Any engraving to suit your requirements (Specify or send a drawing) Multi position Rotary switches with resistor Switch: network to provide a two wire input into a **BMS** Controller Output: Two position: 1 = 4K7 ohms 2 = 8K0 ohms Three position: 1 = 4K7 ohms 2 = 8K0 ohms 3 = 11K3 ohms Four position: 1 = 4K7 ohms 2 = 8K0 ohms 3 = 11K3 ohms 4 = 14K6 ohms Five position: 1 = 4K7 ohms 2 = 8K0 ohms 3 = 11K3 ohms 4 = 14K6 ohms 5 = 17K9 ohmsOther values available on request Output to BMS