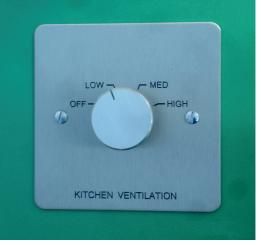

## **Description**

Rotary Override switches for User selection / Override with two wire Resistive (Analogue) output for input into BMS

Available in White plastic, Brushed Stainless steel or Powder coated finishin most RAL colours

Plate: Standard single gang plate 86mm x 86mm (or style to match Electrical switchplates) fits standard flush single gang back box 47mm deep Engraving: Any engraving to suit your requirements (Specify or send a drawing) Multi position Rotary switches with resistor Switch: network to provide a two wire input into a **BMS** Controller Output: Two position: 1 = 4K7 ohms 2 = 8K0 ohms Three position: 1 = 4K7 ohms 2 = 8K0 ohms 3 = 11K3 ohms Four position: 1 = 4K7 ohms 2 = 8K0 ohms 3 = 11K3 ohms 4 = 14K6 ohms Five position: 1 = 4K7 ohms 2 = 8K0 ohms 3 = 11K3 ohms 4 = 14K6 ohms 5 = 17K9 ohmsOther values available on request Output to BMS