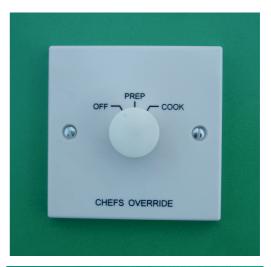

## **Description**

Rotary Override switches for User selection / Override with two wire Resistive (Analogue) output for input into BMS

Available in White plastic, Brushed Stainless steel or Powder coated finishin most RAL colours

Plate: Standard single gang plate 86mm x 86mm (or style to match Electrical switchplates) fits standard flush single gang back box 47mm deep Engraving: Any engraving to suit your requirements (Specify or send a drawing) Multi position Rotary switches with resistor Switch: network to provide a two wire input into a **BMS** Controller Output: Two position: 1 = 4K7 ohms 2 = 8K0 ohms Three position: 1 = 4K7 ohms 2 = 8K0 ohms 3 = 11K3 ohms Four position: 1 = 4K7 ohms 2 = 8K0 ohms 3 = 11K3 ohms 4 = 14K6 ohms Five position: 1 = 4K7 ohms 2 = 8K0 ohms 3 = 11K3 ohms 4 = 14K6 ohms 5 = 17K9 ohmsOther values available on request Output to BMS