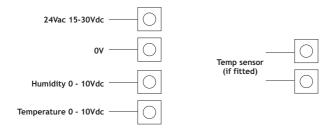

Housing: 22mm dome with slotted vents for airflow

across the sensors. Finished to match

plate

Plate: 86mm x 86mm fits standard single gang

back box (minimum 47mm deep)

Ranges: Humidity: 0 - 100% (2% accuracy)

Temp: 0 - 40deg C (+/- 0.5degC accuracy)

Power supply: 24Vac/dc for 0 - 10Vdc

24V dc only for 4 - 20mA

Outputs: 2 x 0 - 10Vdc or 4 - 20mA across the

range of the sensor

(selectable with jumpers on the PCB)

Alternative Temp sensor - choose from list