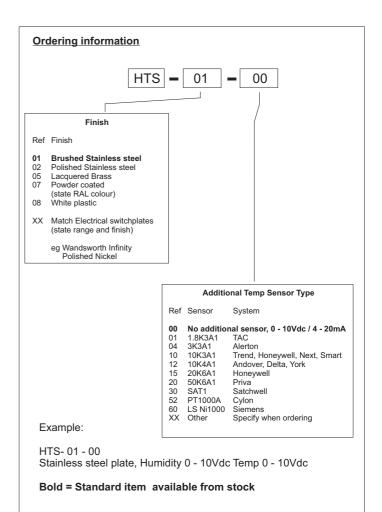

## **Material**

Brushed stainless steel, Polished stainless steel, Lacquered Brass, Powder coated in RAL colours. Any plated finish to match existing electrical hardware (See our leaflet for the range of finishes). Also available in any style to match existing Electrical switchplates (eg screwless etc)

Alternative Temp sensor - choose from list