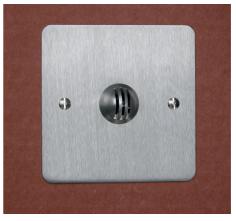

# **Description**

Stylish Thimble housing with slotted vents for airflow across the sensors, fitted to single gang flush mounted plate. Combined Temperature and Humidity sensor. Available in a wide range of materials and finishes

Housing: 22mm dome with slotted vents for airflow

across the sensors. Finished to match

plate

Plate: 86mm x 86mm fits standard single gang

back box (minimum 47mm deep)

Ranges: Humidity: 0 - 100% (2% accuracy)