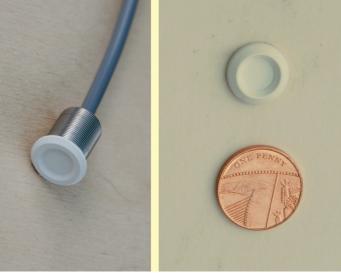

# **Description**

Small discrete housing with a choice of sensor types. Designed to fit almost flush to the wall or ceiling

## **Mounting**

Housing: Push in housing to fit into a 12mm

hole. Serrated "grip" to hold firmly in mounting hole. White Primer finish

Flying lead: Supplied with a choice of 200mm,

2 metre, 5 metre or 10 metre flying lead