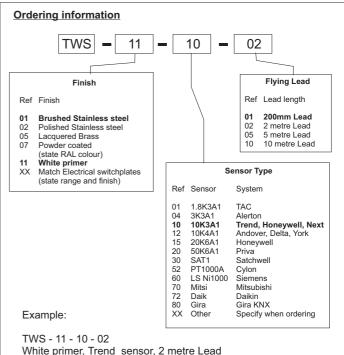

#### Material

White primer, Stainless steel, Polished stainless steel, Lacquered Brass, Powder coated in RAL colours. Any plated finish to match existing electrical hardware (See our leaflet for the range of finishes).