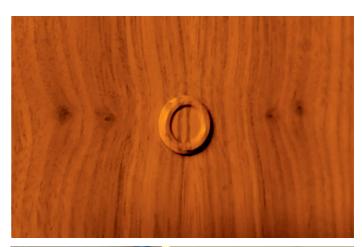

# **Description**

Small discrete housing with a choice of sensor types. Designed to fit almost flush to the wall or ceiling

## **Mounting**

Housing: Push in housing to fit into a 12mm

hole. Serrated "grip" to hold firmly in mounting hole. White Primer finish

Flying lead: Supplied with a choice of 200mm,

2 metre, 5 metre or 10 metre flying lead