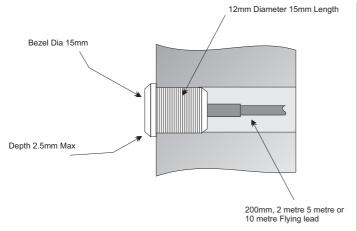

## **Mounting**

Housing: Push in housing to fit into a 12mm

hole. Serrated "grip" to hold firmly in mounting hole. White Primer finish

Flying lead: Supplied with a choice of 200mm,

2 metre, 5 metre or 10 metre flying lead

(two core screened)
Other lengths available