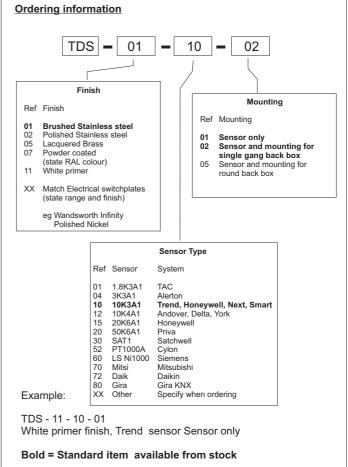

#### **Description**

Simple discrete temperature sensor which blends with the room decor.

Normally supplied in a white primer finish to be painted on site. Can also be supplied in Stainless steel, Polished Brass, any plated finish (Antique bronze, Chrome, etc) or Powder coated in any RAL colour