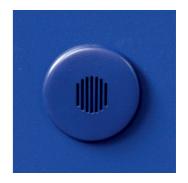

#### **Description**

Simple discrete temperature sensor which blends with the room decor.

Normally supplied in a white primer finish to be painted on site. Can also be supplied in Stainless steel, Polished Brass, any plated finish (Antique bronze, Chrome, etc) or Powder coated in any RAL colour

#### **Mounting**

50mm diameter, 5mm deep

Two hole fixing into wall fabric or onto bespoke mounting plate fitted to flush back box ( single gang or round conduit box)

Two terminal connections

Front slotted cover which clips onto the sensor