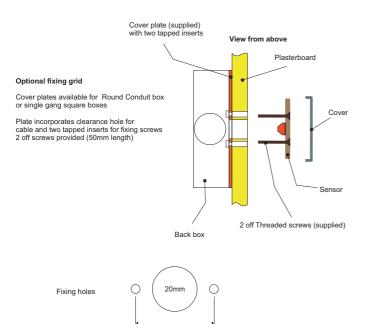

#### **Mounting**

50mm diameter, 5mm deep

Two hole fixing into wall fabric or onto bespoke mounting plate fitted to flush back box ( single gang or round conduit box)

Two terminal connections

Front slotted cover which clips onto the sensor