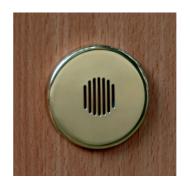

#### **Description**

Simple discrete temperature sensor which blends with the room decor.

Normally supplied in a white primer finish to be painted on site. Can also be supplied in Stainless steel, Polished Brass, any plated finish (Antique bronze, Chrome, etc) or Powder coated in any RAL colour

#### **Mounting**

50mm diameter, 5mm deep

Two hole fixing into wall fabric or onto bespoke mounting plate fitted to flush back box ( single gang or round conduit box)

Two terminal connections

Front slotted cover which clips onto the sensor