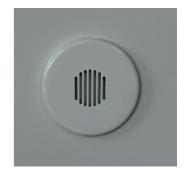

#### **Description**

Simple discrete temperature sensor which blends with the room decor.

Normally supplied in a white primer finish to be painted on site. Can also be supplied in Stainless steel, Polished Brass, any plated finish (Antique bronze, Chrome, etc) or Powder coated in any RAL colour

#### **Mounting**

50mm diameter, 5mm deep

Two hole fixing into wall fabric or onto bespoke mounting plate fitted to flush back box ( single gang or round conduit box)

Two terminal connections

Front slotted cover which clips onto the sensor