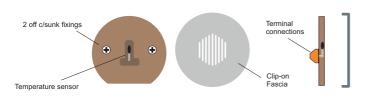

#### **Mounting**

50mm diameter, 5mm deep

Two hole fixing into wall fabric or onto bespoke mounting plate fitted to flush back box ( single gang or round conduit box)

Two terminal connections

Front slotted cover which clips onto the sensor