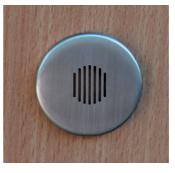

#### **Description**

Simple discrete temperature sensor which blends with the room decor.

Normally supplied in a white primer finish to be painted on site. Can also be supplied in Stainless steel, Polished Brass, any plated finish (Antique bronze, Chrome, etc) or Powder coated in any RAL colour

#### **Mounting**

50mm diameter, 5mm deep

Two hole fixing into wall fabric or onto bespoke mounting plate fitted to flush back box ( single gang or round conduit box)

Two terminal connections

Front slotted cover which clips onto the sensor