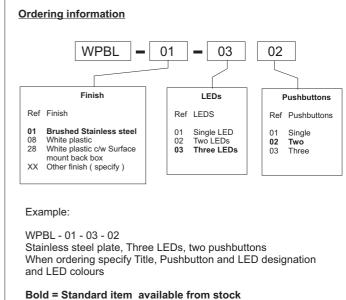

#### **Specification**

Plate: Standard single gang plate 86mm x 86mm

White plastic or Brushed Stainless steel Wide range of alternative finishes available

on request

Fits standard single gang back box 35mm

deep

Pushbuttons: Momentary normally open pushbutton

rated 24V (Up to 3 off)

LEDs: Up to 3 off LEDs rated 24Vac/dc

Specify colours required when ordering

Engraving Any engraving to suit your requirements

(included in the price)