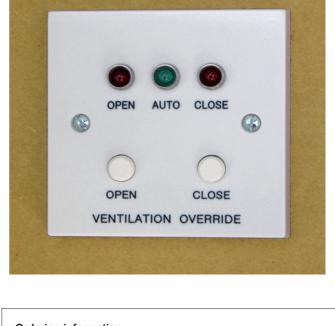

#### **Description**

Standard Single gang plate fitted with momentary Pushbuttons and LEDs to override Natural Ventilation system controlled by a BMS system.

Can be fitted with up to three LEDs and three momentary pushbuttons

Available in White plastic or Brushed Stainless steel

#### **Specification**

Plate: Standard single gang plate 86mm x 86mm

White plastic or Brushed Stainless steel Wide range of alternative finishes available

on request

Fits standard single gang back box 35mm

deep

Pushbuttons: Momentary normally open pushbutton

rated 24V (Up to 3 off)

LEDs: Up to 3 off LEDs rated 24Vac/dc

Specify colours required when ordering

Engraving Any engraving to suit your requirements

(included in the price)